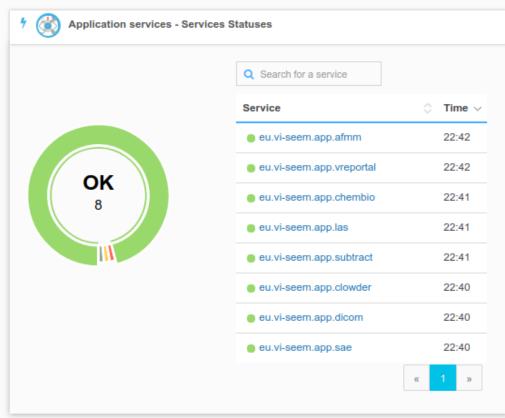

ites
  - Support for OpenStack API
- Datacenter Virtualization Sites
  - Currently support for Proxmox VE
- Operational monitoring data
  - ARGO service monitoring system
  - Nagios via JSON API

#### **Collecting the Data**



- Based around messaging system
- Various collectors gather and transform the data
- Data transferred in standardized messages
  - Bulk or individual messages
- Arbitrary number of SNMP agents can listen for incoming messages
  - Filtering messages
  - Scalable and reliable solution



#### **Monitoring Web-UI Data**



- Web-UI accesses the data from ARGO API
- Created database with historical data aggregation
  - Filled from collectors via messaging system
  - Provides access through ARGO-like API
- Web-UI presents the processed data to end users

























### **Monitoring Web-UI**



#### Service Status - All Services



## **Monitoring Web-UI**







#### Noverall Availability and Reliability Results

Q Search for a service

| Service                     | 2018-05          |               | 2018-04          |             | 2018-03          |                  |
|-----------------------------|------------------|---------------|------------------|-------------|------------------|------------------|
|                             | & Availability 🗘 | Reliability 🗘 | & Availability 💠 | Reliability | & Availability 🗘 | ll Reliability 🔷 |
| eu.vi-seem.app.afmm         | 100%             | 100%          | 100%             | 100%        | 100%             | 100%             |
| eu.vi-seem.app.chembio      | 100%             | 100%