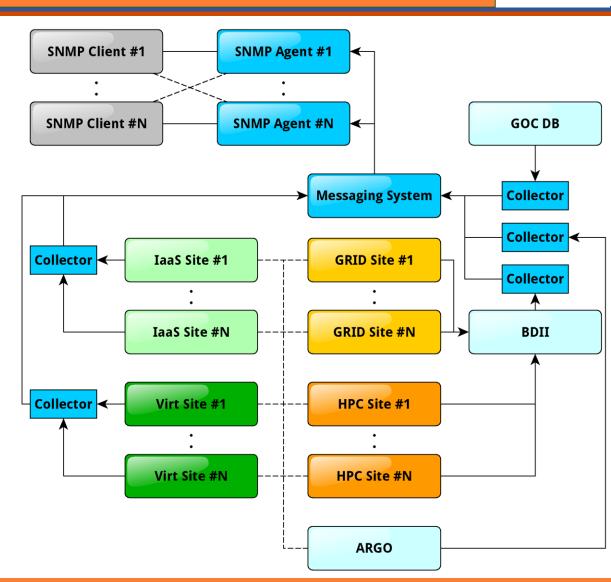

# Introduction

- The project infrastructure covers multiple countries and administrative domains
  - as well as several computing paradigms
  - from classic datacenter virtualization solutions to grid and high performance computing installations
- Use widely used standard like SNMP
- Support various existing data sources
- Be usable in both self-standing and distributed use cases
- We developed a new SNMP MIB and implemented the monitoring system

#### **Data Sources**

- Topology data GOC DB
  - X.509 certificate based access
  - GOC DB PI API for accessing the data
- Grid and High Performance Computing Sites
  - Top and Site BDIIs LDAP Servers
- IaaS Sites
  - Support for OpenStack API
- Datacenter Virtualization Sites
  - Currently support for Proxmox VE
- Operational monitoring data
  - ARGO service monitoring system
  - Nagios via JSON API

#### **Collecting the Data**

- Based around messaging system
- Various collectors gather and transform the data
- Data transferred in standardized messages
  - Bulk or individual messages
- Arbitrary number of SNMP agents can listen for incoming messages
  - Filtering messages
  - Scalable and reliable solution