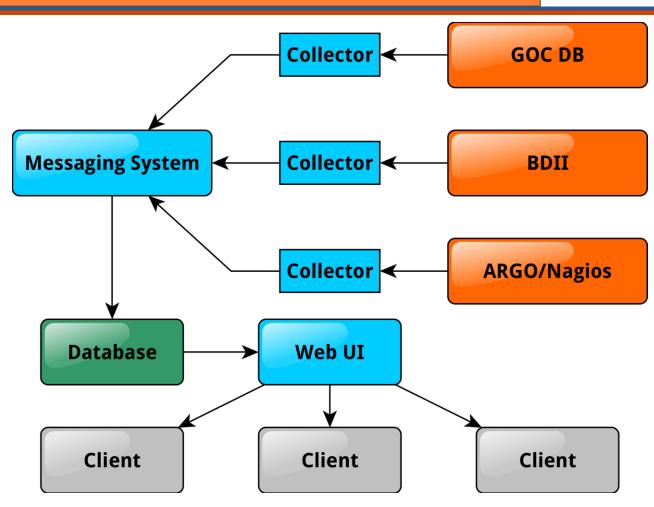

#### **Collecting the Data**

- Based around messaging system
- Various collectors gather and transform the data
- Data transferred in standardized messages
  - Bulk or individual messages
- Arbitrary number of SNMP agents can listen for incoming messages
  - Filtering messages
  - Scalable and reliable solution

#### **Monitoring Web-UI Data**

- Web-UI accesses the data from ARGO API
- Created database with historical data aggregation
  - Filled from collectors via messaging system
  - Provides access through ARGO-like API
- Web-UI presents the processed data to end users