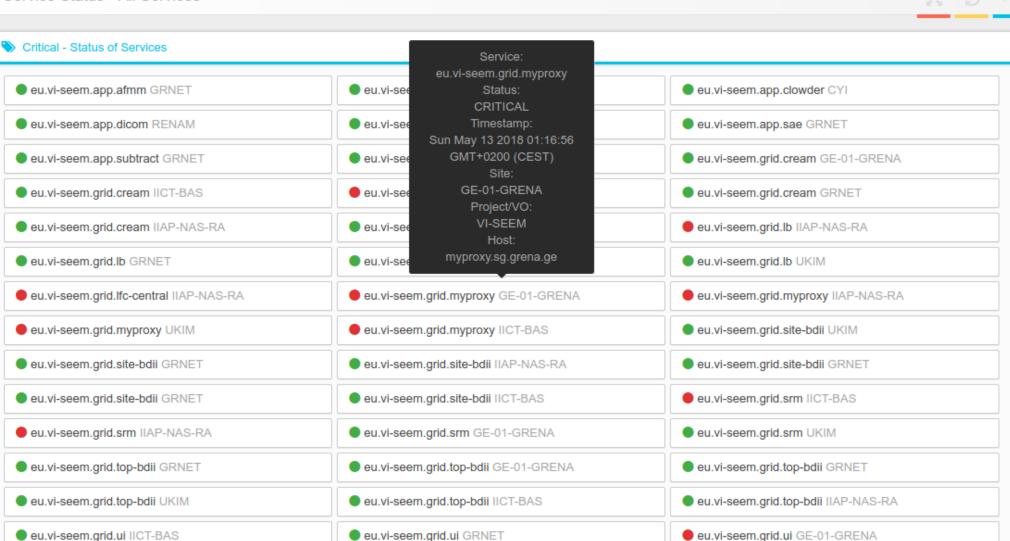

Currently support for Proxmox VE
- Operational monitoring data
  - ARGO service monitoring system
  - Nagios via JSON API

#### **Collecting the Data**



- Based around messaging system
- Various collectors gather and transform the data
- Data transferred in standardized messages
  - Bulk or individual messages
- Arbitrary number of SNMP agents can listen for incoming messages
  - Filtering messages
  - Scalable and reliable solution



#### **Monitoring Web-UI Data**



- Web-UI accesses the data from ARGO API
- Created database with historical data aggregation
  - Filled from collectors via messaging system
  - Provides access through ARGO-like API
- Web-UI presents the processed data to end users

























### **Monitoring Web-UI**



#### Service Status - All Services



## **Monitoring Web-UI**







#### Noverall Availability and Reliability Results

Q Search for a service

| Service                     | 2018-05          |               | 2018-04          |             | 2018-03          |                  |
|-----------------------------|------------------|---------------|------------------|-------------|------------------|------------------|
|                             | & Availability 🗘 | Reliability 🗘 | & Availability 💠 | Reliability | & Availability 🗘 | ll Reliability 🔷 |
| eu.vi-seem.app.afmm         | 100%             | 100%          | 100%             | 100%        | 100%             | 100%             |
| eu.vi-seem.app.chembio      | 100%             | 100%          | 100%             | 100%        | 100%             | 100%             |