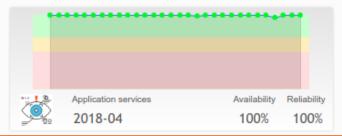

#### Noverall Availability and Reliability Results

Q Search for a service

| Service                     | 2018-05          |               | 2018-04          |             | 2018-03          |                  |
|-----------------------------|------------------|---------------|------------------|-------------|------------------|------------------|
|                             | & Availability 🗘 | Reliability 🗘 | & Availability 💠 | Reliability | & Availability 🗘 | ll Reliability 🔷 |
| eu.vi-seem.app.afmm         | 100%             | 100%          | 100%             | 100%        | 100%             | 100%             |
| eu.vi-seem.app.chembio      | 100%             | 100%          | 100%             | 100%        | 100%             | 100%             |
| eu.vi-seem.app.clowder      | 100%             | 100%          | 100%             | 100%        | 86%              | 86%              |
| eu.vi-seem.app.dicom        | 100%             | 100%          | 100%             | 100%        | 97%              | 97%              |
| eu.vi-seem.app.las          | 100%             | 100%          | 100%             | 100%        | 100%             | 100%             |
| eu.vi-seem.app.sae          | 100%             | 100%          | 100%             | 100%        | 100%             | 100%             |
| eu.vi-seem.app.subtract     | 100%             | 100%          | 100%             | 100%        | 100%             | 100%             |
| eu.vi-seem.app.vreportal    | 100%             | 100%          | 100%             | 100%        | 100%             | 100%             |
| eu.vi-seem.grid.cream       | 80%              | 80%           | 80%              | 80%         | 79%              | 79%              |
| eu.vi-seem.grid.lb          | 75%              | 75%           | 75%              | 75%         | 54%              | 54%              |
| eu.vi-seem.grid.lfc-central | 0%               | 0%            | 0%               | 0%          | 0%               | 0%               |
| eu.vi-seem.grid.myproxy     | 0%               | 0%            | 0%               | 0%          | 0%               | 0%               |
| eu.vi-seem.grid.site-bdii   | 100%             | 100%          | 100%             | 100%        | 93%              | 93%              |
| eu.vi-seem.grid.srm         | 50%              | 50%           | 49%              | 49%         | 50%              | 50%              |
| eu.vi-seem.grid.top-bdii    | 99%              | 99%           | 99%              | 99%         | 99%              | 99%              |