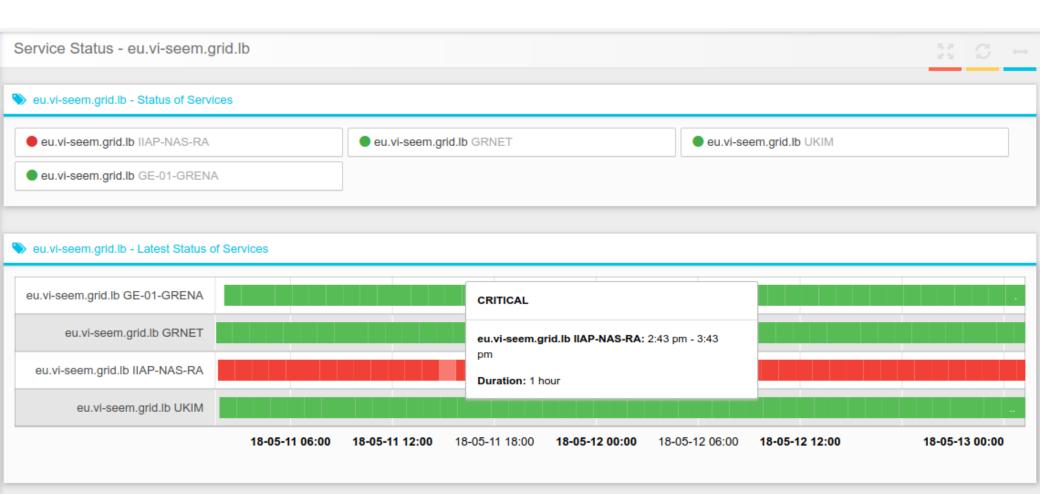

VE
- Operational monitoring data
  - ARGO service monitoring system
  - Nagios via JSON API

#### **Collecting the Data**



- Based around messaging system
- Various collectors gather and transform the data
- Data transferred in standardized messages
  - Bulk or individual messages
- Arbitrary number of SNMP agents can listen for incoming messages
  - Filtering messages
  - Scalable and reliable solution



#### **Monitoring Web-UI Data**



- Web-UI accesses the data from ARGO API
- Created database with historical data aggregation
  - Filled from collectors via messaging system
  - Provides access through ARGO-like API
- Web-UI presents the processed data to end users

























### **Monitoring Web-UI**



#### Service Status - All Services



## **Monitoring Web-UI**







#### Noverall Availability and Reliability Results

Q Search for a service

| Service                     | 2018-05          |               | 2018-04          |             | 2018-03          |                  |
|-----------------------------|------------------|---------------|------------------|-------------|------------------|------------------|
|                             | & Availability 🗘 | Reliability 🗘 | & Availability 💠 | Reliability | & Availability 🗘 | ll Reliability 🔷 |
| eu.vi-seem.app.afmm         | 100%             | 100%          | 100%             | 100%        | 100%             | 100%             |
| eu.vi-seem.app.chembio      | 100%             | 100%          | 100%             | 100%        | 100%             | 100%             |
| eu.vi-seem.app.clowder