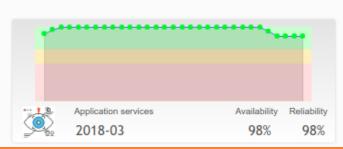

#### Noverall Availability and Reliability Results

Q Search for a service

| Service                     | 2018-05          |               | 2018-04          |             | 2018-03          |                  |
|-----------------------------|------------------|---------------|------------------|-------------|------------------|------------------|
|                             | & Availability 🗘 | Reliability 🗘 | & Availability 💠 | Reliability | & Availability 🗘 | ll Reliability 🔷 |
| eu.vi-seem.app.afmm         | 100%             | 100%          | 100%             | 100%        | 100%             | 100%             |
| eu.vi-seem.app.chembio      | 100%             | 100%          | 100%             | 100%        | 100%             | 100%             |
| eu.vi-seem.app.clowder      | 100%             | 100%          | 100%             | 100%        | 86%              | 86%              |
| eu.vi-seem.app.dicom        | 100%             | 100%          | 100%             | 100%        | 97%              | 97%              |
| eu.vi-seem.app.las          | 100%             | 100%          | 100%             | 100%        | 100%             | 100%             |
| eu.vi-seem.app.sae          | 100%             | 100%          | 100%             | 100%        | 100%             | 100%             |
| eu.vi-seem.app.subtract     | 100%             | 100%          | 100%             | 100%        | 100%             | 100%             |
| eu.vi-seem.app.vreportal    | 100%             | 100%          | 100%             | 100%        | 100%             | 100%             |
| eu.vi-seem.grid.cream       | 80%              | 80%           | 80%              | 80%         | 79%              | 79%              |
| eu.vi-seem.grid.lb          | 75%              | 75%           | 75%              | 75%         | 54%              | 54%              |
| eu.vi-seem.grid.lfc-central | 0%               | 0%            | 0%               | 0%          | 0%               | 0%               |
| eu.vi-seem.grid.myproxy     | 0%               | 0%            | 0%               | 0%          | 0%               | 0%               |
| eu.vi-seem.grid.site-bdii   | 100%             | 100%          | 100%             | 100%        | 93%              | 93%              |
| eu.vi-seem.grid.srm         | 50%              | 50%           | 49%              | 49%         | 50%              | 50%              |
| eu.vi-seem.grid.top-bdii    | 99%              | 99%           | 99%              | 99%         | 99%              | 99%              |