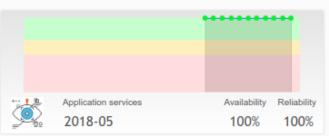

#### Noverall Availability and Reliability Results

Q Search for a service

| Service                     | 2018-05          |               | 2018-04          |             | 2018-03          |                  |
|-----------------------------|------------------|---------------|------------------|-------------|------------------|------------------|
|                             | & Availability 🗘 | Reliability 🗘 | & Availability 💠 | Reliability | & Availability 🗘 | ll Reliability 🔷 |
| eu.vi-seem.app.afmm         | 100%             | 100%          | 100%             | 100%        | 100%             | 100%             |
| eu.vi-seem.app.chembio      | 100%             | 100%          | 100%             | 100%        | 100%             | 100%             |
| eu.vi-seem.app.clowder      | 100%             | 100%          | 100%             | 100%        | 86%              | 86%              |
| eu.vi-seem.app.dicom        | 100%             | 100%          | 100%             | 100%        | 97%              | 97%              |
| eu.vi-seem.app.las          | 100%             | 100%          | 100%             | 100%        | 100%             | 100%             |
| eu.vi-seem.app.sae          | 100%             | 100%          | 100%             | 100%        | 100%             | 100%             |
| eu.vi-seem.app.subtract     | 100%             | 100%          | 100%             | 100%        | 100%             | 100%             |
| eu.vi-seem.app.vreportal    | 100%             | 100%          | 100%             | 100%        | 100%             | 100%             |
| eu.vi-seem.grid.cream       | 80%              | 80%           | 80%              | 80%         | 79%              | 79%              |
| eu.vi-seem.grid.lb          | 75%              | 75%           | 75%              | 75%         | 54%              | 54%              |
| eu.vi-seem.grid.lfc-central | 0%               | 0%            | 0%               | 0%          | 0%               | 0%               |
| eu.vi-seem.grid.myproxy     | 0%               | 0%            | 0%               | 0%          | 0%               | 0%               |
| eu.vi-seem.grid.site-bdii   | 100%             | 100%          | 100%             | 100%        | 93%              | 93%              |
| eu.vi-seem.grid.srm         | 50%              | 50%           | 49%              | 49%         | 50%              | 50%              |
| eu.vi-seem.grid.top-bdii    | 99%              | 99%           | 99%              | 99%         | 99%              | 99%              |