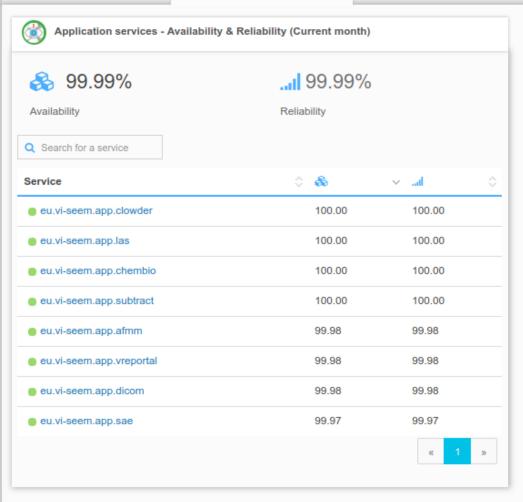

## **Monitoring Web-UI**

#### Noverall Availability and Reliability Results

Q Search for a service

| Service                     | 2018-05          |               | 2018-04          |             | 2018-03          |                  |
|-----------------------------|------------------|---------------|------------------|-------------|------------------|------------------|
|                             | & Availability 🗘 | Reliability 🗘 | & Availability 💠 | Reliability | & Availability 🗘 | ll Reliability 🔷 |
| eu.vi-seem.app.afmm         | 100%             | 100%          | 100%             | 100%        | 100%             | 100%             |
| eu.vi-seem.app.chembio      | 100%             | 100%          | 100%             | 100%        | 100%             | 100%             |
| eu.vi-seem.app.clowder      | 100%             | 100%          | 100%             | 100%        | 86%              | 86%              |
| eu.vi-seem.app.dicom        | 100%             | 100%          | 100%             | 100%        | 97%              | 97%              |
| eu.vi-seem.app.las          | 100%             | 100%          | 100%             | 100%        | 100%             | 100%             |
| eu.vi-seem.app.sae          | 100%             | 100%          | 100%             | 100%        | 100%             | 100%             |
| eu.vi-seem.app.subtract     | 100%             | 100%          | 100%             | 100%        | 100%             | 100%             |
| eu.vi-seem.app.vreportal    | 100%             | 100%          | 100%             | 100%        | 100%             | 100%             |
| eu.vi-seem.grid.cream       | 80%              | 80%           | 80%              | 80%         | 79%              | 79%              |
| eu.vi-seem.grid.lb          | 75%              | 75%           | 75%              | 75%         | 54%              | 54%              |
| eu.vi-seem.grid.lfc-central | 0%               | 0%            | 0%               | 0%          | 0%               | 0%               |
| eu.vi-seem.grid.myproxy     | 0%               | 0%            | 0%               | 0%          | 0%               | 0%               |
| eu.vi-seem.grid.site-bdii   | 100%             | 100%          | 100%             | 100%        | 93%              | 93%              |
| eu.vi-seem.grid.srm         | 50%              | 50%           | 49%              | 49%         | 50%              | 50%              |
| eu.vi-seem.grid.top-bdii    | 99%              | 99%           | 99%              | 99%         | 99%              | 99%              |