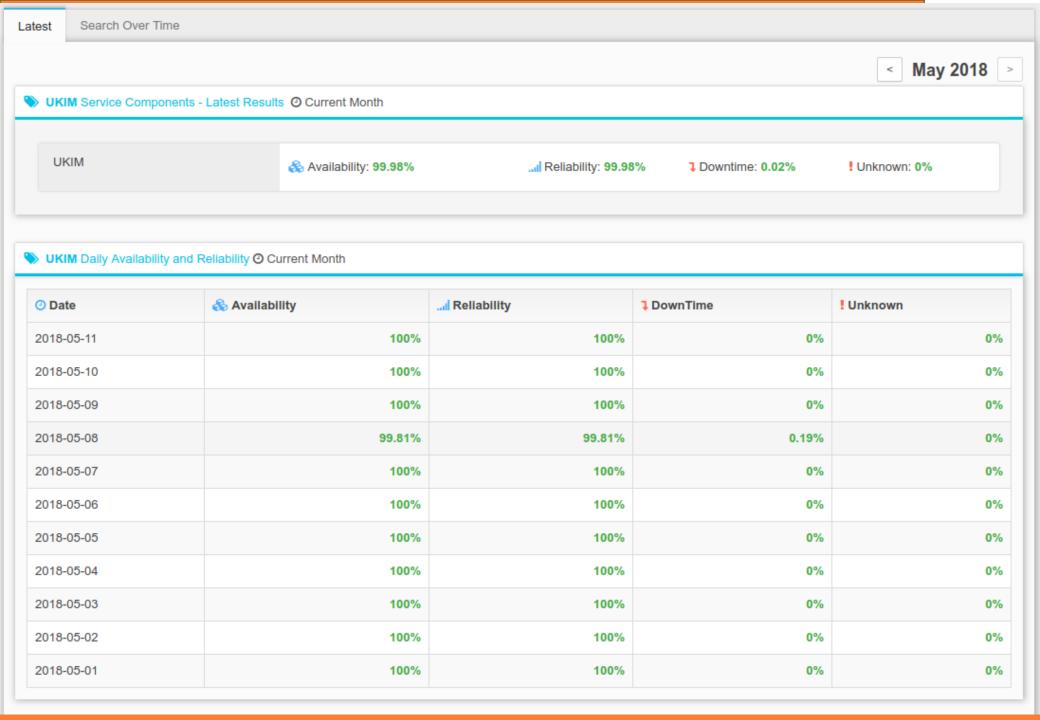

### **Monitoring Web-UI**

#### Service Status - All Services

## **Monitoring Web-UI**