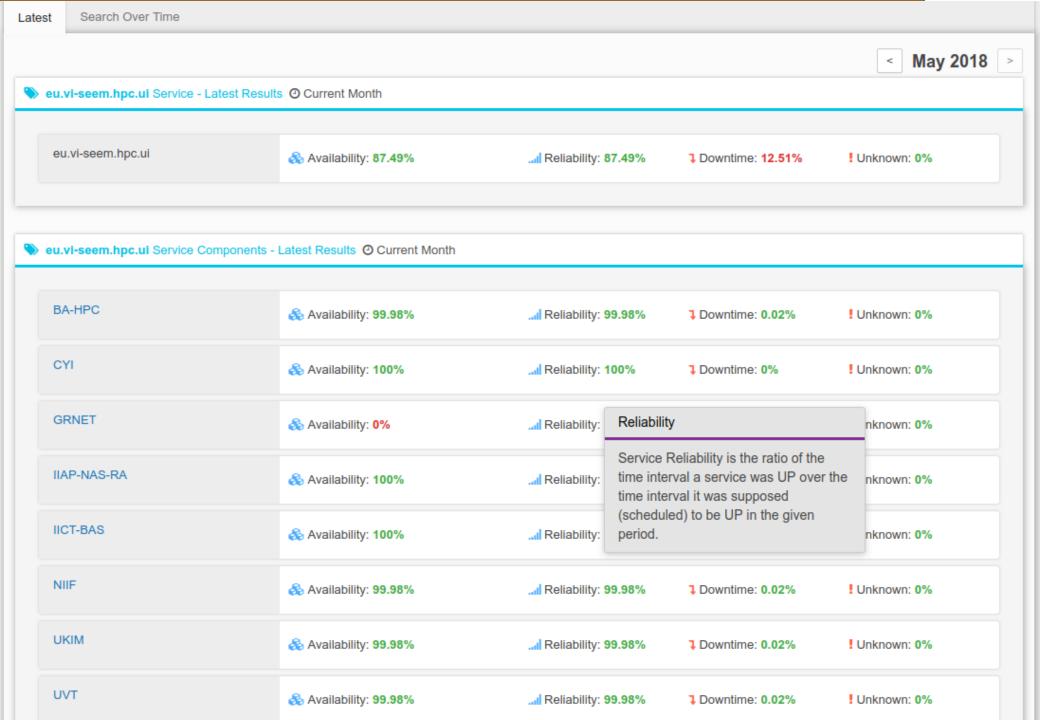

### **Monitoring Web-UI**

Availability and Reliability - eu.vi-seem.app.vreportal Latest Search Over Time Dates to check Granularity 2017-12-01 - 2018-05-11 Daily Monthly Availability ... Reliability DownTime ! Unknown Date 2018-05 99.98% 99.98% 0.02% 0% 2018-04 99.8% 99.8% 0.2% 0% 2018-03 100% 100% 0% 0% 2018-02 99.98% 99.98% 0.02% 0% 2018-01 100% 100% 0% 0% 2017-12 99.37% 99.37% 0.11% 0.04%